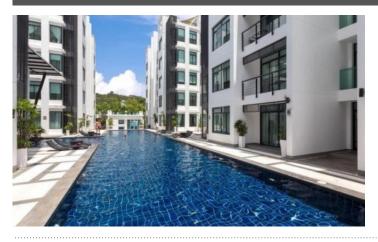

#### **Description of the project**

Regent Kamala, low-rise condominium on Kamala beach. Consists of 4 buildings and spacious apartments. The condominium was built surrounded by nature, each apartment offers beautiful mountain views, there are also apartments with access to the pool.

#### Infrastructure

The complex has a communal pool, fitness center, sauna, restaurant and parking. The project is under 24-hour security and video surveillance.