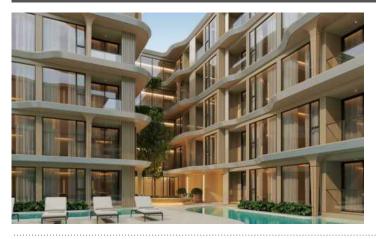

Bellevue Beachfront Condo is a condo and apartment project located in Choeng Thale, Phuket and it is scheduled for completion in Nov 2026. It has 645 units across 5 floors and was developed by Bellland.

The Bellevue Beachfront Condo offers an exquisite blend of modern living and tropical tranquility. Comprising of five buildings, each standing proudly at five floors, this development is a testament to architectural finesse and meticulous design, provides a privileged vantage point overlooking the stunning Andaman Sea. Residents are treated to sweeping vistas of turquoise waters, pristine beaches, and lush coastal landscapes, creating a serene backdrop for everyday life.

Each building is thoughtfully designed to harmonize with its natural surroundings, incorporating elements that seamlessly blend the indoors with the outdoors. Expansive windows flood the interiors with natural light, while private balconies offer a peaceful space to soak in the sea breeze and enjoy breathtaking sunsets.