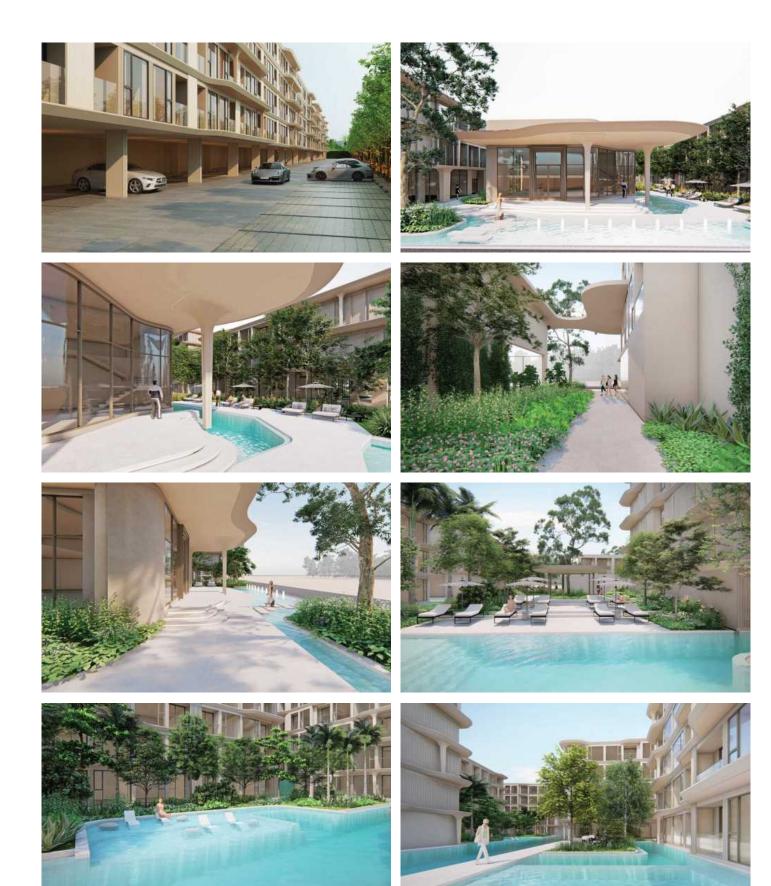

The Bellevue Beachfront Condo offers an exquisite blend of modern living and tropical tranquility. Comprising of five buildings, each standing proudly at five floors, this development is a testament to architectural finesse and meticulous design, provides a privileged vantage point overlooking the stunning Andaman Sea. Residents are treated to sweeping vistas of turquoise waters, pristine beaches, and lush coastal landscapes, creating a serene backdrop for everyday life.

Each building is thoughtfully designed to harmonize with its natural surroundings, incorporating elements that seamlessly blend the indoors with the outdoors. Expansive windows flood the interiors with natural light, while private balconies offer a peaceful space to soak in the sea breeze and enjoy breathtaking sunsets.

The Bellevue Beachfront Condo is not just a residence; it's a lifestyle. The development boasts a range of amenities, including a swimming pool that glistens under the tropical sun, landscaped gardens that invite leisurely strolls, and a well-equipped fitness center for those seeking an active routine.