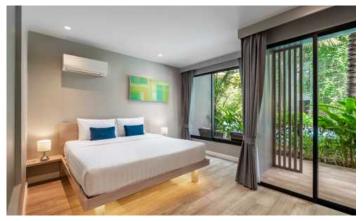

## ID8049 COZY 3-BEDROOM APARTMENTS, WITH POOL VIEW IN DIAMOND CONDOMINIUM PROJECT, ON **BANGTAO/LAGUNA BEACH**

# Price 17 700 000 THB (0 USD) 18 000 000 THB

| Deal type                  | Sale       | Price per sqm    | 159 459 THB            |
|----------------------------|------------|------------------|------------------------|
| Property type              | Apartments | CAM Fees per sqm | 60 THB                 |
| Stage                      | Completed  | View             | Pool view, Garden view |
| Completion date            | 2017       | Floor            | 1                      |
| To the beach, m            | 600        | Floors           | 7                      |
| Bedrooms                   | 3          | Furnture         | Built-in furniture     |
| Bathrooms                  | 2          | Listed by        | Private person         |
| Total area, m <sup>2</sup> | 111        | Ownership        | Leasehold              |
|                            |            |                  |                        |