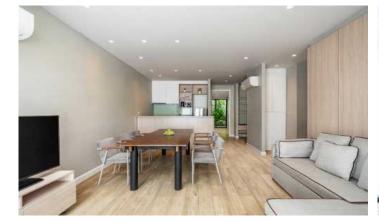

# Price 17 700 000 THB (0 USD) 18 000 000 THB

| Deal type                  | Sale       | Price per sqm    | 159 459 THB            |
|----------------------------|------------|------------------|------------------------|
| Property type              | Apartments | CAM Fees per sqm | 60 THB                 |
| Stage                      | Completed  | View             | Pool view, Garden view |
| Completion date            | 2017       | Floor            | 1                      |
| To the beach, m            | 600        | Floors           | 7                      |
| Bedrooms                   | 3          | Furnture         | Built-in furniture     |
| Bathrooms                  | 2          | Listed by        | Private person         |
| Total area, m <sup>2</sup> | 111        | Ownership        | Leasehold              |
|                            |            |                  |                        |