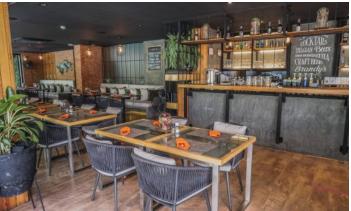

### Infrastructure

The territory has an Olympic-size swimming pool, tropical park, fitness center, sauna, restaurant, shop on the territory of the complex will make your stay in Phuket carefree and unforgettable.

### What's nearby

Ideal location, 5 minutes walk from Bangtao Beach. Within walking distance from the complex are Siam Blue & Catch beach club, Tesco lotus express. Also, the rich resort infrastructure of the Bang Tao area includes shops, restaurants, bars, spa centers, a kids club, a center, a shopping center, banks.