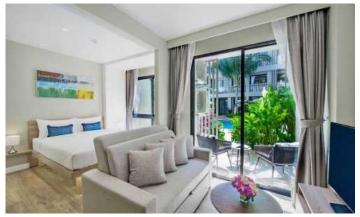

# ID8085 EXCLUSIVE 1-BEDROOM APARTMENTS, WITH POOL VIEW IN DIAMOND CONDOMINIUM PROJECT, ON BANGTAO/LAGUNA BEACH

## Price 5 270 000 THB (0 USD)

| Deal type       | Sale        |
|-----------------|-------------|
| Property type   | Apartments  |
| Stage           | Completed   |
| Completion date | 2017        |
| To the beach, m | 600         |
| Bedrooms        | 1           |
| Bathrooms       | 1           |
| Total area, m²  | 41          |
| Price per sqm   | 128 536 THB |