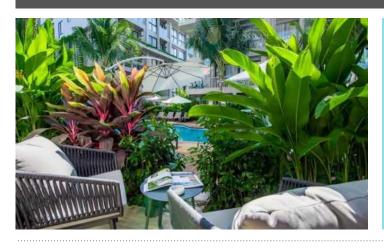

Diamond Condominium is an exclusive complex located next to the famous Bangtao Beach on the west coast of Phuket. The complex consists of 295 innovative styled 1-2 bedroom apartments and 2-4 bedroom penthouses including gourmet kitchens, luxury bathrooms and spacious private terraces overlooking 2000 sq. m. resort tropical landscape design and water area.

#### Infrastructure

The territory has an Olympic-size swimming pool, tropical park, fitness center, sauna, restaurant, shop on the territory of the complex will make your stay in Phuket carefree and unforgettable.