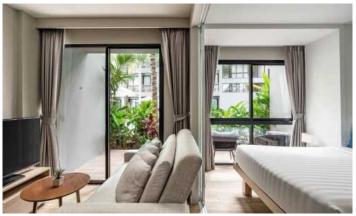

# ID8085 EXCLUSIVE 1-BEDROOM APARTMENTS, WITH POOL VIEW IN DIAMOND CONDOMINIUM PROJECT, ON BANGTAO/LAGUNA BEACH

## Price 5 270 000 THB (0 USD)

| Deal type       | Sale        |
|-----------------|-------------|
| Property type   | Apartments  |
| Stage           | Completed   |
| Completion date | 2017        |
| To the beach, m | 600         |
| Bedrooms        | 1           |
| Bathrooms       | 1           |
| Total area, m²  | 41          |
| Price per sqm   | 128 536 THB |