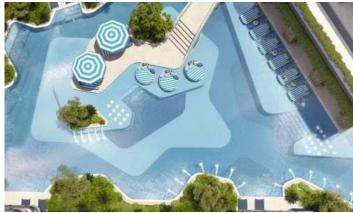

The Title Cielo Rawai is a new luxury low-rise condominium development by Rhom Bho Property, set just 50 meters from the Rawai beachfront in Phuket. This elegant project spans 8,330.8 sq.m. and features four buildings with 171 apartments, ranging from 31 to 148 sq.m., including one Bedroom, one Bedroom Plus, and two Bedroom layouts. With 89 car parking spaces and 60 for motorcycles, ample parking is available. Designed in the style of an Italian Leisure Condominium, it offers modern amenities like multiple pools, a rooftop sky pool, a fitness center, kids zone and coworking spaces, a tea room, and a private theater. The Mediterranean-inspired architecture is enhanced with lush gardens featuring olive and cypress trees, creating a serene oasis that harmonizes with the natural beauty of Rawai. Residents will enjoy an unparalleled coastal lifestyle, with proximity to local attractions like Promthep Cape and fresh seafood dining options. The development also offers excellent investment benefits, including up to 15% discounts during presale and interest-free installment plans for the entire construction period. Set to begin construction in Q1 2025 and complete by Q3 2026, The Title Cielo Rawai presents an exceptional opportunity for both investors and those seeking an idyllic home in Phuket. This project promises a blend of modern comfort, sophisticated design, and convenient access to Phuket's best amenities.