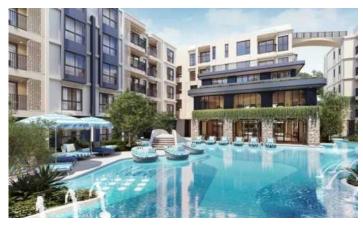

The Title Cielo Rawai is a new luxury low-rise condominium development by Rhom Bho Property, set just 50 meters from the Rawai beachfront in Phuket. This elegant project spans 8,330.8 sq.m. and features four buildings with 171 apartments, ranging from 31 to 148 sq.m., including one Bedroom, one Bedroom Plus, and two Bedroom layouts. With 89 car parking spaces and 60 for motorcycles, ample parking is available. Designed in the style of an Italian Leisure Condominium, it offers modern amenities like multiple pools, a rooftop sky pool, a fitness center, kids zone and coworking spaces, a tea room, and a private theater. The Mediterranean-inspired architecture is enhanced with lush gardens featuring olive and cypress trees, creating a serene oasis that harmonizes with the natural beauty of Rawai. Residents will enjoy an unparalleled coastal lifestyle, with proximity to local attractions like Promthep Cape and fresh seafood dining options. The development also offers excellent investment benefits, including up to 15% discounts during presale and interest-free installment plans for the entire construction period. Set to begin construction in Q1 2025 and complete by Q3 2026, The Title Cielo Rawai presents an exceptional opportunity for both investors and those seeking an idyllic home in Phuket. This project promises a blend of modern comfort, sophisticated design, and convenient access to Phuket's best amenities.