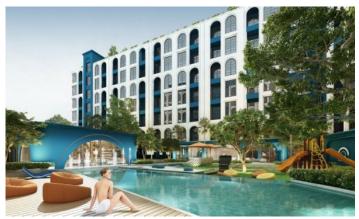

## **Project Overview**

- 2 modern buildings
- 7 floors each
- Infinity pools
- Rooftop gardens with photo zones and cocktail bars

#### **Exclusive Amenities**

- Dynamic Club professional fitness and sports environment
- Mirage Restaurant the second branch of the famous Phuket restaurant
- Children's Play Club entertainment and development area
- Multifunctional Library with:
- Creative studios
- Movie watching areas
- Master class spaces
- Coworking zones
- Daily shuttle bus service to:
- Supermarket
- Water park
- Beach