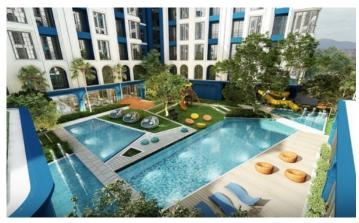

## **Project Overview**

- 2 modern buildings
- 7 floors each
- Infinity pools
- Rooftop gardens with photo zones and cocktail bars

#### **Exclusive Amenities**

- Dynamic Club professional fitness and sports environment
- Mirage Restaurant the second branch of the famous Phuket restaurant
- Children's Play Club entertainment and development area
- Multifunctional Library with:
- Creative studios
- Movie watching areas
- Master class spaces
- Coworking zones
- Daily shuttle bus service to:
- Supermarket
- Water park
- Beach