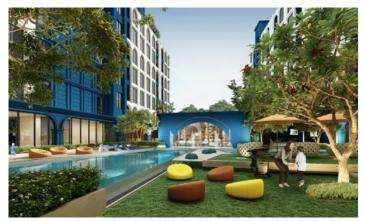

## **Project Overview**

- 2 modern buildings
- 7 floors each
- Infinity pools
- Rooftop gardens with photo zones and cocktail bars

#### **Exclusive Amenities**

- Dynamic Club professional fitness and sports environment
- Mirage Restaurant the second branch of the famous Phuket restaurant
- Children's Play Club entertainment and development area
- Multifunctional Library with:
- Creative studios
- Movie watching areas
- Master class spaces
- Coworking zones
- Daily shuttle bus service to:
- Supermarket
- Water park
- Beach