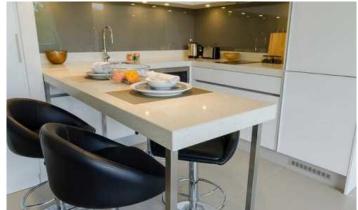

## ID8221 INCREDIBLE 2-BEDROOM APARTMENTS, WITH URBAN VIEW IN OCEANSTONE PROJECT, ON BANGTAO/LAGUNA BEACH

| Rent       |
|------------|
| Apartments |
| Completed  |
| 2017       |
| 300        |
| 2          |
| 4          |
|            |

| Bathrooms      | 2          |
|----------------|------------|
| Total area, m² | 65         |
| View           | Urban View |
| Floors         | 7          |
| Furnture       | Furnished  |
| Listed by      | Company    |

## **Overview**

Oceanstone is a modern condominium located in the Choeng Thale area of Phuket Island. Completed in August 2017, the project consists of 84 residential units spread across 7 floors. The condominium offers a stylish tropical design with accents of white and brown, creating a cozy and relaxing atmosphere.