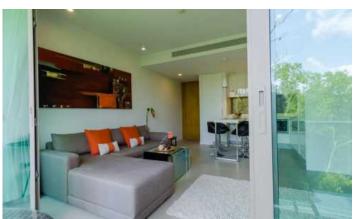

## ID8221 INCREDIBLE 2-BEDROOM APARTMENTS, WITH URBAN VIEW IN OCEANSTONE PROJECT, ON BANGTAO/LAGUNA BEACH

| Rent       |
|------------|
| Apartments |
| Completed  |
| 2017       |
| 300        |
| 2          |
| 4          |
|            |

| Bathrooms      | 2          |
|----------------|------------|
| Total area, m² | 65         |
| View           | Urban View |
| Floors         | 7          |
| Furnture       | Furnished  |
| Listed by      | Company    |

## **Overview**

Oceanstone is a modern condominium located in the Choeng Thale area of Phuket Island. Completed in August 2017, the project consists of 84 residential units spread across 7 floors. The condominium offers a stylish tropical design with accents of white and brown, creating a cozy and relaxing atmosphere.