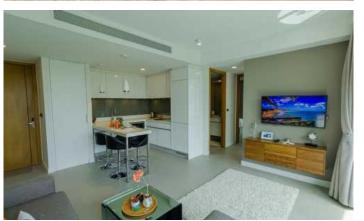

## ID8221 INCREDIBLE 2-BEDROOM APARTMENTS, WITH URBAN VIEW IN OCEANSTONE PROJECT, ON BANGTAO/LAGUNA BEACH

| Rent       |
|------------|
| Apartments |
| Completed  |
| 2017       |
| 300        |
| 2          |
| 4          |
|            |

| Bathrooms      | 2          |
|----------------|------------|
| Total area, m² | 65         |
| View           | Urban View |
| Floors         | 7          |
| Furnture       | Furnished  |
| Listed by      | Company    |

## **Overview**

Oceanstone is a modern condominium located in the Choeng Thale area of Phuket Island. Completed in August 2017, the project consists of 84 residential units spread across 7 floors. The condominium offers a stylish tropical design with accents of white and brown, creating a cozy and relaxing atmosphere.