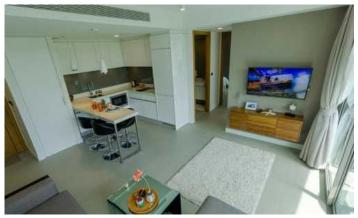

## ID8221 INCREDIBLE 2-BEDROOM APARTMENTS, WITH URBAN VIEW IN OCEANSTONE PROJECT, ON BANGTAO/LAGUNA BEACH

| Rent       |
|------------|
| Apartments |
| Completed  |
| 2017       |
| 300        |
| 2          |
| 4          |
|            |

| Bathrooms      | 2          |
|----------------|------------|
| Total area, m² | 65         |
| View           | Urban View |
| Floors         | 7          |
| Furnture       | Furnished  |
| Listed by      | Company    |

## **Overview**

Oceanstone is a modern condominium located in the Choeng Thale area of Phuket Island. Completed in August 2017, the project consists of 84 residential units spread across 7 floors. The condominium offers a stylish tropical design with accents of white and brown, creating a cozy and relaxing atmosphere.