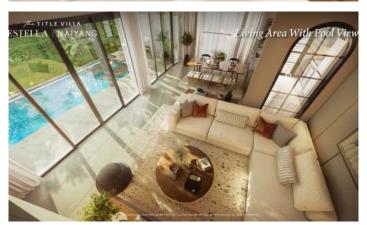

## Villa Estella

A new exclusive development featuring 26 designer villas, located in the picturesque Nai Yang area of Phuket. Just 600 meters from the beach and surrounded by lush tropical greenery, this unique residential project seamlessly blends stylish architecture, comfort, and privacy.

Each villa offers between 252 and 264 square meters of elegant living space with high ceilings and a thoughtfully designed layout. Private land plots ranging from 187 to 331 square meters allow for customized landscaping, creating a sense of seclusion and harmony with nature.

Residents of Villa Estella will enjoy world-class amenities, including a modern fitness center, swimming pool, sauna, dog park, and children's playground. This makes the project an ideal choice for both comfortable living and a profitable investment.