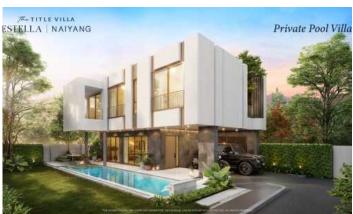

## Villa Estella

A new exclusive development featuring 26 designer villas, located in the picturesque Nai Yang area of Phuket. Just 600 meters from the beach and surrounded by lush tropical greenery, this unique residential project seamlessly blends stylish architecture, comfort, and privacy.

Each villa offers between 252 and 264 square meters of elegant living space with high ceilings and a thoughtfully designed layout. Private land plots ranging from 187 to 331 square meters allow for customized landscaping, creating a sense of seclusion and harmony with nature.

Residents of Villa Estella will enjoy world-class amenities, including a modern fitness center, swimming pool, sauna, dog park, and children's playground. This makes the project an ideal choice for both comfortable living and a profitable investment.