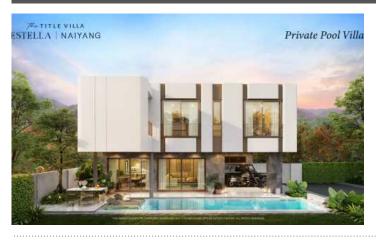

## ID8280 EXCLUSIVE 3-BEDROOM VILLA, WITH POOL VIEW, ON NAI YANG BEACH

## Villa Estella

A new exclusive development featuring 26 designer villas, located in the picturesque Nai Yang area of Phuket. Just 600 meters from the beach and surrounded by lush tropical greenery, this unique residential project seamlessly blends stylish architecture, comfort, and privacy.

Each villa offers between 252 and 264 square meters of elegant living space with high ceilings and a thoughtfully designed layout. Private land plots ranging from 187 to 331 square meters allow for customized landscaping, creating a sense of seclusion and harmony with nature.