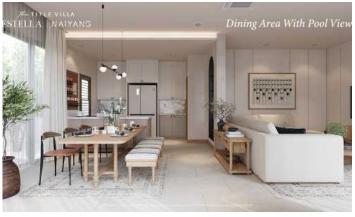

## Villa Estella

A new exclusive development featuring 26 designer villas, located in the picturesque Nai Yang area of Phuket. Just 600 meters from the beach and surrounded by lush tropical greenery, this unique residential project seamlessly blends stylish architecture, comfort, and privacy.

Each villa offers between 252 and 264 square meters of elegant living space with high ceilings and a thoughtfully designed layout. Private land plots ranging from 187 to 331 square meters allow for customized landscaping, creating a sense of seclusion and harmony with nature.

Residents of Villa Estella will enjoy world-class amenities, including a modern fitness center, swimming pool, sauna, dog park, and children's playground. This makes the project an ideal choice for both comfortable living and a profitable investment.