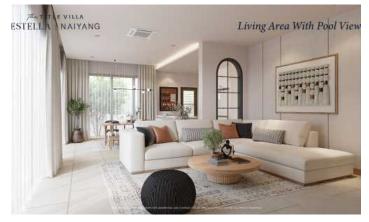

Each villa offers between 252 and 264 square meters of elegant living space with high ceilings and a thoughtfully designed layout. Private land plots ranging from 187 to 331 square meters allow for customized landscaping, creating a sense of seclusion and harmony with nature.

Residents of Villa Estella will enjoy world-class amenities, including a modern fitness center, swimming pool, sauna, dog park, and children's playground. This makes the project an ideal choice for both comfortable living and a profitable investment.