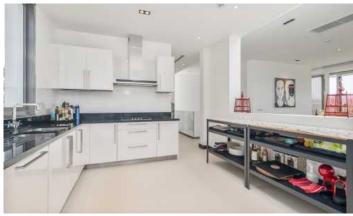

# Price 30 000 000 THB (880 500 USD)

| Deal type                  | Sale      | Pr  |
|----------------------------|-----------|-----|
| Property type              | Penthouse | CA  |
| Stage                      | Completed | Vie |
| Completion date            | 2005      | Flo |
| To the beach, m            | 1200      | Flo |
| Bedrooms                   | 3         | Fu  |
| Bathrooms                  | 4         | Lis |
| Total area, m <sup>2</sup> | 301       | Ov  |
|                            |           |     |

| Price per sqm    | 99 667 THB       |  |
|------------------|------------------|--|
| CAM Fees per sqm | 55 THB           |  |
| View             | Garden view      |  |
| Floor            | 6                |  |
| Floors           | 6                |  |
| Furnture         | Furnished        |  |
| Listed by        | Private person   |  |
| Ownership        | Foreign Freehold |  |
|                  |                  |  |