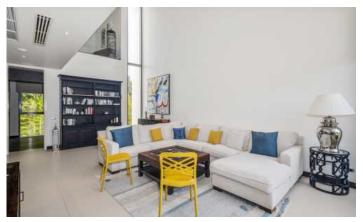

## ID8293 EXCLUSIVE 3-BEDROOM PENTHOUSE, WITH GARDEN VIEW IN LOTUS GARDENS PROJECT, ON BANGTAO/LAGUNA BEACH

# Price 30 000 000 THB (880 500 USD)

| Deal type                  | Sale      | Pr  |
|----------------------------|-----------|-----|
| Property type              | Penthouse | CA  |
| Stage                      | Completed | Vie |
| Completion date            | 2005      | Flo |
| To the beach, m            | 1200      | Flo |
| Bedrooms                   | 3         | Fu  |
| Bathrooms                  | 4         | Lis |
| Total area, m <sup>2</sup> | 301       | Ov  |
|                            |           |     |