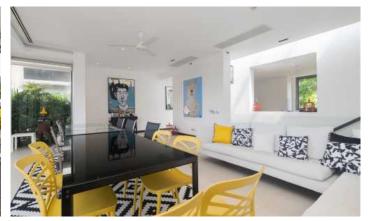

## ID8293 EXCLUSIVE 3-BEDROOM PENTHOUSE, WITH GARDEN VIEW IN LOTUS GARDENS PROJECT, ON BANGTAO/LAGUNA BEACH

# Price 30 000 000 THB (880 500 USD)

| Deal type                  | Sale      | Pr  |
|----------------------------|-----------|-----|
| Property type              | Penthouse | CA  |
| Stage                      | Completed | Vie |
| Completion date            | 2005      | Flo |
| To the beach, m            | 1200      | Flo |
| Bedrooms                   | 3         | Fu  |
| Bathrooms                  | 4         | Lis |
| Total area, m <sup>2</sup> | 301       | Ov  |
|                            |           |     |