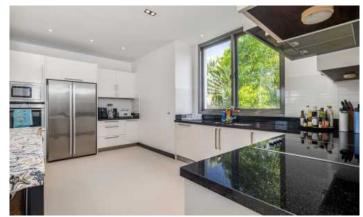

# Price 30 000 000 THB (880 500 USD)

| Deal type                  | Sale      | Pr  |
|----------------------------|-----------|-----|
| Property type              | Penthouse | CA  |
| Stage                      | Completed | Vie |
| Completion date            | 2005      | Flo |
| To the beach, m            | 1200      | Flo |
| Bedrooms                   | 3         | Fu  |
| Bathrooms                  | 4         | Lis |
| Total area, m <sup>2</sup> | 301       | Ov  |
|                            |           |     |

| Price per sqm    | 99 667 THB       |  |
|------------------|------------------|--|
| CAM Fees per sqm | 55 THB           |  |
| View             | Garden view      |  |
| Floor            | 6                |  |
| Floors           | 6                |  |
| Furnture         | Furnished        |  |
| Listed by        | Private person   |  |
| Ownership        | Foreign Freehold |  |
|                  |                  |  |