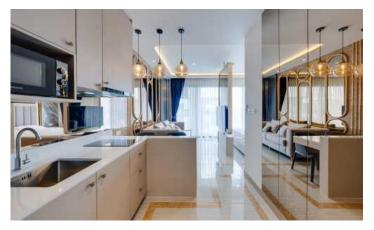

# ID8330 LUXURIOUS STUDIO APARTMENTS, WITH URBAN VIEW IN BELLEVUE LAGOON PROJECT, ON BANGTAO/LAGUNA BEACH

| Deal type       | Rent       |
|-----------------|------------|
| Property type   | Apartments |
| Stage           | Completed  |
| Completion date | 2025       |
| To the beach, m | 2900       |
| Bedrooms        | Studio     |
| Guests          | 2          |

| Bathrooms                  | 1              |
|----------------------------|----------------|
| Total area, m <sup>2</sup> | 35             |
| View                       | Urban View     |
| Floor                      | 2              |
| Floors                     | 7              |
| Furnture                   | Furnished      |
| Listed by                  | Private person |

# **Description of the Property:**

Bellevue Lagoon is a new condominium being built next to the Laguna Phuket complex. The project offers various layout options, including studios, two-bedroom apartments, duplexes, and luxurious penthouses. Each apartment comes with amenities such as a mini-kitchen or storage room, a breakfast bar or dining area, comfortable bedrooms, and private balconies in some apartment types. The total number of units in the complex is 157, spread across seven floors. The completion of the construction is planned for the fourth quarter of 2024.