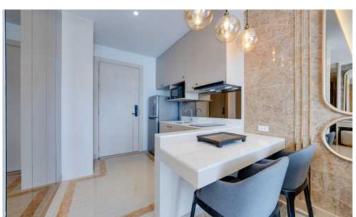

# **Description of the Property:**

Bellevue Lagoon is a new condominium being built next to the Laguna Phuket complex. The project offers various layout options, including studios, two-bedroom apartments, duplexes, and luxurious penthouses. Each apartment comes with amenities such as a mini-kitchen or storage room, a breakfast bar or dining area, comfortable bedrooms, and private balconies in some apartment types. The total number of units in the complex is 157, spread across seven floors. The completion of the construction is planned for the fourth quarter of 2024.