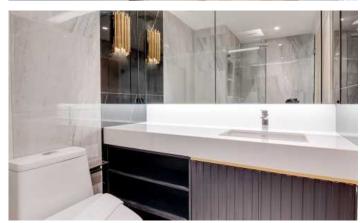

| Bathrooms                  | 1              |
|----------------------------|----------------|
| Total area, m <sup>2</sup> | 35             |
| View                       | Urban View     |
| Floor                      | 2              |
| Floors                     | 7              |
| Furnture                   | Furnished      |
| Listed by                  | Private person |