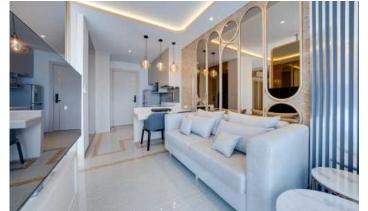

# **Description of the Property:**

Bellevue Lagoon is a new condominium being built next to the Laguna Phuket complex. The project offers various layout options, including studios, two-bedroom apartments, duplexes, and luxurious penthouses. Each apartment comes with amenities such as a mini-kitchen or storage room, a breakfast bar or dining area, comfortable bedrooms, and private balconies in some apartment types. The total number of units in the complex is 157, spread across seven floors. The completion of the construction is planned for the fourth quarter of 2024.