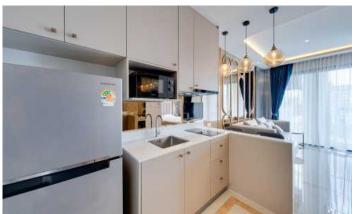

# **Description of the Property:**

Bellevue Lagoon is a new condominium being built next to the Laguna Phuket complex. The project offers various layout options, including studios, two-bedroom apartments, duplexes, and luxurious penthouses. Each apartment comes with amenities such as a mini-kitchen or storage room, a breakfast bar or dining area, comfortable bedrooms, and private balconies in some apartment types. The total number of units in the complex is 157, spread across seven floors. The completion of the construction is planned for the fourth quarter of 2024.