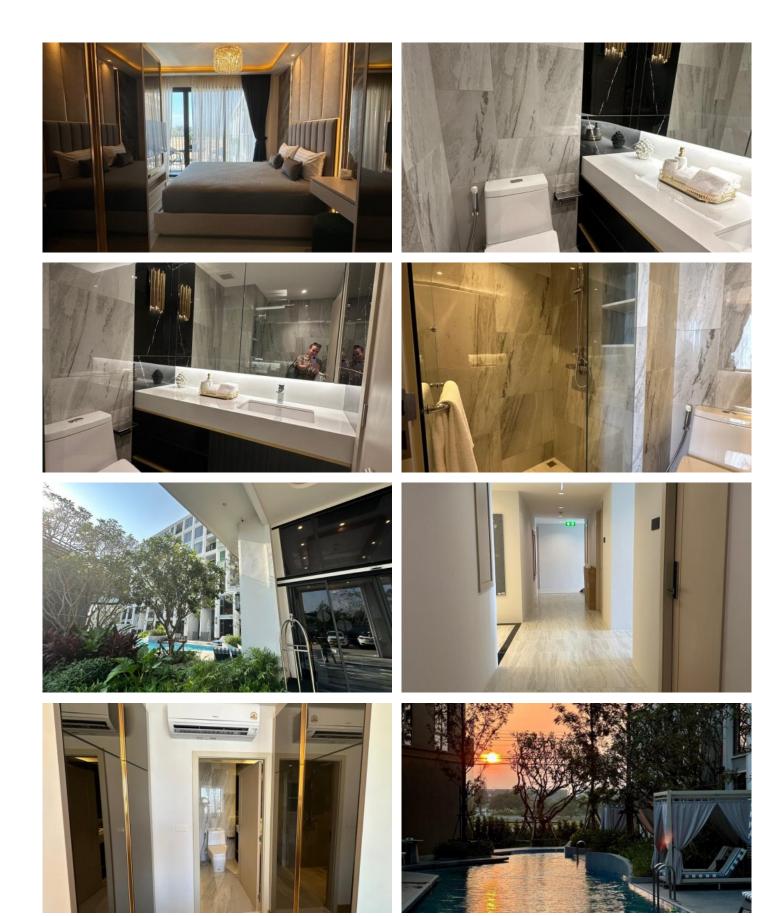

#### **Facilities:**

Bellevue Lagoon offers the following amenities within the complex: a swimming pool, spa, reception, sauna, fitness center, children's room, poolside terrace, swimming pool, and steam room.

### **Nearby Attractions:**

Bellevue Lagoon is conveniently located on the outskirts of the popular Laguna Phuket resort complex. It is just a few minutes' drive away from Bang Tao Beach and the facilities of the Laguna complex. The Cherng Talay area with its shopping and dining district, including Boat Avenue Mall, Villa Market, Porto de Phuket, and numerous restaurants, shops, and spas, can be reached in approximately 5 minutes by car. Phuket International Airport is also just a 25-minute drive away.