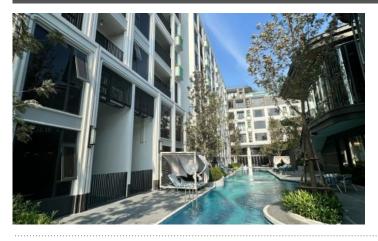

## **Description of the Property:**

Bellevue Lagoon is a new condominium being built next to the Laguna Phuket complex. The project offers various layout options, including studios, two-bedroom apartments, duplexes, and luxurious penthouses. Each apartment comes with amenities such as a mini-kitchen or storage room, a breakfast bar or dining area, comfortable bedrooms, and private balconies in some apartment types. The total number of units in the complex is 157, spread across seven floors. The completion of the construction is planned for the fourth quarter of 2024.

#### **Facilities:**

Bellevue Lagoon offers the following amenities within the complex: a swimming pool, spa, reception, sauna, fitness center, children's room, poolside terrace, swimming pool, and steam room.