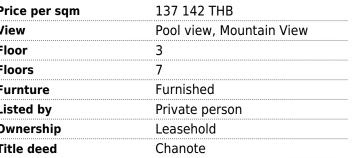

## Price 4 800 000 THB (0 USD)

| Deal type                  | Sale       | Price per sqm | 137   |
|----------------------------|------------|---------------|-------|
| Property type              | Apartments | View          | Pool  |
| Stage                      | Completed  | Floor         | 3     |
| Completion date            | 2025       | Floors        | 7     |
| To the beach, m            | 2900       | Furnture      | Furni |
| Bedrooms                   | Studio     | Listed by     | Priva |
| Bathrooms                  | 1          | Ownership     | Leas  |
| Total area, m <sup>2</sup> | 35         | Title deed    | Chan  |
|                            |            |               |       |