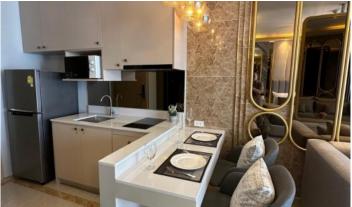

## **Description of the Property:**

Bellevue Lagoon is a new condominium being built next to the Laguna Phuket complex. The project offers various layout options, including studios, two-bedroom apartments, duplexes, and luxurious penthouses. Each apartment comes with amenities such as a mini-kitchen or storage room, a breakfast bar or dining area, comfortable bedrooms, and private balconies in some apartment types. The total number of units in the complex is 157, spread across seven floors. The completion of the construction is planned for the fourth quarter of 2024.

#### **Facilities:**

Bellevue Lagoon offers the following amenities within the complex: a swimming pool, spa, reception, sauna, fitness center, children's room, poolside terrace, swimming pool, and steam room.